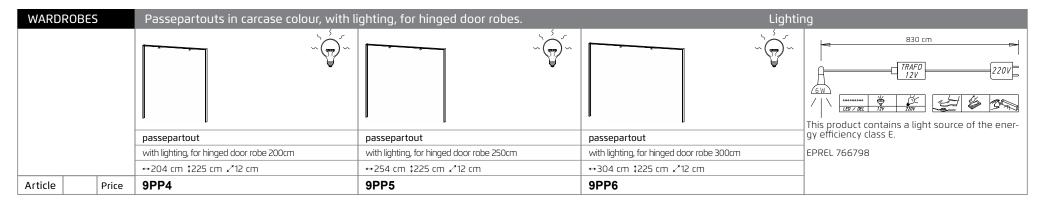

Passepartouts with or without lighting.

Drawers with base rail, cushioned self-closing mechanism.

All hinged doors incl. self-closing mechanism.

Matching rauch ORANGE + accessories 1.0 can be found after the wardrobes.