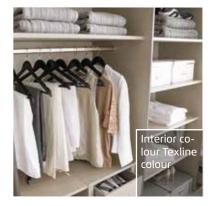

Sanremo oak light colour

Alpine white

Silk grey

Handle in carcase colour with chrome-coloured application

Beds, matching pieces and hinged door wardrobes.

Beds with padded headboard in light grey woven fabric.

Passepartouts with or without lighting.

Drawers with base rail, cushioned self-closing mechanism.

All hinged doors incl. self-closing mechanism.

Matching rauch ORANGE + accessories 1.0 can be found after the wardrobes.