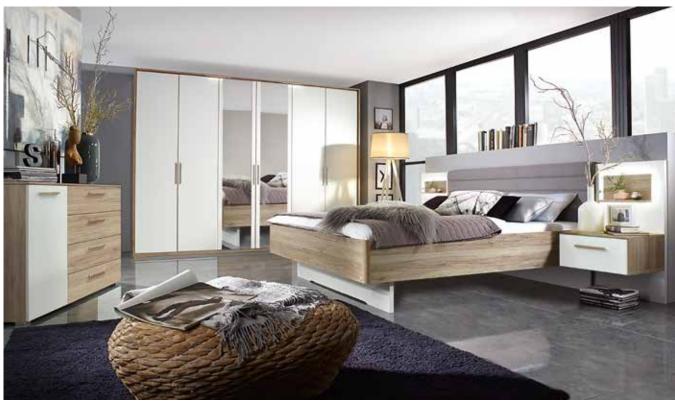

# **HELENE-PLUS**

rauch ORANGE +

| Carcase/Applications     | Colou              | r code          |
|--------------------------|--------------------|-----------------|
|                          | Front Alpine white | Front Silk grey |
| Sanremo oak light colour | A004B              | A005B           |

Sanremo oak light colour

Alpine white

Silk grey

Handle in carcase colour with chrome-coloured application

Beds, matching pieces and hinged door wardrobes.

Beds with padded headboard in light grey woven fabric.

Passepartouts with or without lighting.

Drawers with base rail, cushioned self-closing mechanism.

All hinged doors incl. self-closing mechanism.

Matching rauch ORANGE + accessories 1.0 can be found after the wardrobes.

| BEDS                                                                   |                                                                                       |     | Bed combination: Comfort bed with applications and adjustable fittings for mattress height. Headboard in light grey woven fabric. Lighting |                                                  |                                                                                                                                                                                             |                                                                               |  |  |  |  |
|------------------------------------------------------------------------|---------------------------------------------------------------------------------------|-----|--------------------------------------------------------------------------------------------------------------------------------------------|--------------------------------------------------|---------------------------------------------------------------------------------------------------------------------------------------------------------------------------------------------|-------------------------------------------------------------------------------|--|--|--|--|
| frame:<br>(Upper e<br>side to s<br>• 12,6 cr<br>• 14,9 cr<br>• 17,2 cn | (Upper edge of bed<br>side to support height):<br>• 12,6 cm<br>• 14,9 cm<br>• 17,2 cm |     | 49 cm                                                                                                                                      | 49 cm                                            | Bed combination consisting of:  1x Comfort bed,  1x Set of 2 bedside table panels, with shelves with lighting,  2x Bedside table, 1 drawer with base rail, cushioned self-closing mechanism | TRAFO 12V  220V  TRAFO 12V  This product contains a light source of the ener- |  |  |  |  |
| • 19,6 cr                                                              | 11                                                                                    |     | bed combination                                                                                                                            | bed combination                                  |                                                                                                                                                                                             | gy efficiency class A.                                                        |  |  |  |  |
|                                                                        |                                                                                       |     | comfort height, headboard padding, with lighting                                                                                           | comfort height, headboard padding, with lighting |                                                                                                                                                                                             | EPREL 767048                                                                  |  |  |  |  |
|                                                                        |                                                                                       |     | 180/200 ↔287 cm ‡103 cm ∠210 cm BG 80                                                                                                      | 200/200 ↔307 cm ‡103 cm ∠210 cm BG 10            |                                                                                                                                                                                             |                                                                               |  |  |  |  |
| Article                                                                | Pri                                                                                   | ice | 01K1                                                                                                                                       | 01K1                                             |                                                                                                                                                                                             |                                                                               |  |  |  |  |

#### Bed combination: Comfort bed with applications and adjustable fittings for mattress height. Headboard in light grey woven fabric. Foot section with bench and hinged lid in light grey woven fabric. Lighting BEDS 620 cm Inlet depths slatted frame: Bed combination consisting of: (Upper edge of bed 220V 1x Comfort bed with bench, side to support height): 1x Set of 2 bedside table panels, with shelves • 12,6 cm with lighting, • 14,9 cm 2x Bedside table, 1 drawer with base rail, • 17,2 cm cushioned self-closing mechanism This product contains a light source of the energy efficiency class A. • 19,6 cm bed combination bed combination comfort height, headboard padding, with lighting, with integrated bed bench, foldable comfort height, headboard padding, with lighting, with integrated bed bench, foldable EPREL 767048 180/200 (BS220) ↔287 cm ‡103 cm ₹238 cm BG 81 200/200 (BS220) ↔ 307 cm \$103 cm \$7238 cm BG 11 01K2 01K2 Article Price