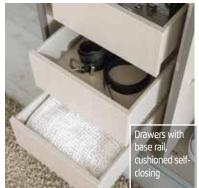

Passepartouts with or without lighting.

Drawers with base rail, cushioned self-closing mechanism.

All hinged doors incl. self-closing mechanism.

Matching rauch ORANGE + accessories 1.0 can be found after the wardrobes.