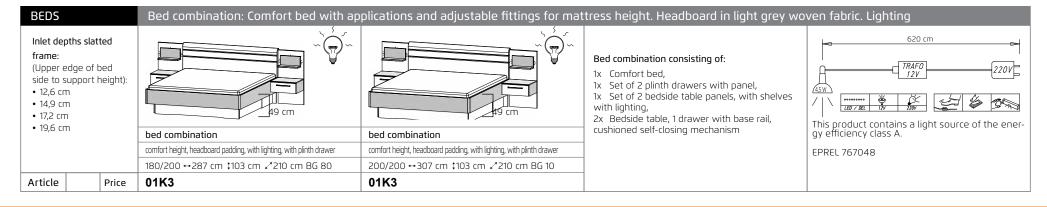

| BEDS                                                                   |                                                                                       |     | Bed combination: Comfort bed with applications and adjustable fittings for mattress height. Headboard in light grey woven fabric. Lighting |                                                  |                                                                                                                                                                                             |                                                                               |  |  |  |  |
|------------------------------------------------------------------------|---------------------------------------------------------------------------------------|-----|--------------------------------------------------------------------------------------------------------------------------------------------|--------------------------------------------------|---------------------------------------------------------------------------------------------------------------------------------------------------------------------------------------------|-------------------------------------------------------------------------------|--|--|--|--|
| frame:<br>(Upper e<br>side to s<br>• 12,6 cr<br>• 14,9 cr<br>• 17,2 cn | (Upper edge of bed<br>side to support height):<br>• 12,6 cm<br>• 14,9 cm<br>• 17,2 cm |     | 49 cm                                                                                                                                      | 49 cm                                            | Bed combination consisting of:  1x Comfort bed,  1x Set of 2 bedside table panels, with shelves with lighting,  2x Bedside table, 1 drawer with base rail, cushioned self-closing mechanism | TRAFO 12V  220V  TRAFO 12V  This product contains a light source of the ener- |  |  |  |  |
| • 19,6 cr                                                              | 11                                                                                    |     | bed combination                                                                                                                            | bed combination                                  |                                                                                                                                                                                             | gy efficiency class A.                                                        |  |  |  |  |
|                                                                        |                                                                                       |     | comfort height, headboard padding, with lighting                                                                                           | comfort height, headboard padding, with lighting |                                                                                                                                                                                             | EPREL 767048                                                                  |  |  |  |  |
|                                                                        |                                                                                       |     | 180/200 ↔287 cm ‡103 cm ∠210 cm BG 80                                                                                                      | 200/200 ↔307 cm ‡103 cm ∠210 cm BG 10            |                                                                                                                                                                                             |                                                                               |  |  |  |  |
| Article                                                                | Pri                                                                                   | ice | 01K1                                                                                                                                       | 01K1                                             |                                                                                                                                                                                             |                                                                               |  |  |  |  |