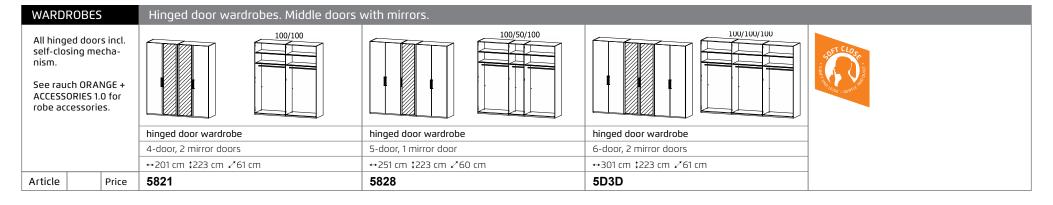

| WARD                                   | ROBES                                                                            | Combination     | Combination hinged door wardrobes with drawers in contrast colour. Doors in front colour. Middle doors with mirrors. Drawers with base rail, cushioned self-closing mechanism. |                      |                                  |                    |                |                     |  |  |
|----------------------------------------|----------------------------------------------------------------------------------|-----------------|--------------------------------------------------------------------------------------------------------------------------------------------------------------------------------|----------------------|----------------------------------|--------------------|----------------|---------------------|--|--|
| self-clo<br>nism.<br>See rau<br>ACCESS | ged doors incl.<br>using mecha-<br>uch ORANGE +<br>SORIES 1.0 for<br>ccessories. |                 | 50/100/50                                                                                                                                                                      |                      | 100/50/100                       |                    | 100/100/100    | TARKY COOK - SENTEN |  |  |
|                                        |                                                                                  | hinged door w   | ardrobe                                                                                                                                                                        | hinged door wardrobe |                                  | hinged door wardro | be             |                     |  |  |
|                                        |                                                                                  | 4-door, 2 mirro | 4-door, 2 mirror doors, 3 drawers                                                                                                                                              |                      | 5-door, 1 mirror door, 3 drawers |                    | ors, 3 drawers |                     |  |  |
|                                        |                                                                                  | ↔201 cm ‡223    | ↔201 cm ‡223 cm ∠61 cm                                                                                                                                                         |                      | ↔251 cm ‡223 cm . 161 cm         |                    | ₹61 cm         |                     |  |  |
| Article                                | Price                                                                            | 5931            |                                                                                                                                                                                | 5932                 |                                  | 5933               |                |                     |  |  |