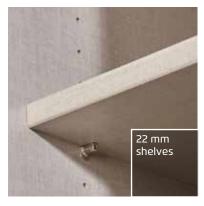

| r code          |
|--------------------------|--------------------|-----------------|
|                          | Front Alpine white | Front Silk grey |
| Sanremo oak light colour | A004B              | A005B           |







Sanremo oak light colour

Alpine white

Silk grey

Handle in carcase colour with chrome-coloured application

Beds, matching pieces and hinged door wardrobes.

Beds with padded headboard in light grey woven fabric.

Passepartouts with or without lighting.

Drawers with base rail, cushioned self-closing mechanism.

All hinged doors incl. self-closing mechanism.



Matching rauch ORANGE + accessories 1.0 can be found after the wardrobes.

Supplier: Rauch Möbelwerke GmbH

# Quality features

### rauch ORANGE +



Timeless look

Durable product

quality

















vhen buying

See rauch ORANGE + ACCESSORIES 1.0/1.1 for robe accessories.

Award-winning and certified

100%

made in



## Excellent fittings

#### Quality and material



#### 10 years rauch manufacturer's warranty.

Warranty terms and conditions on rauchmoebel.com/ garantie and in information enclosed with the product.



This healthy green-wood chipboard was designed specifically for use in living areas. Our Woodmax chipboard is made only from pollutant-free smalldiameter logs and windfall timber from sustainably managed forestry operations in regional woods.



WOODMAX chipboard

Rauch has won various awards for the material used in its boards. Strict tests by impartial institutes consistently confirm that our materials and processes are not harmful to health.









v