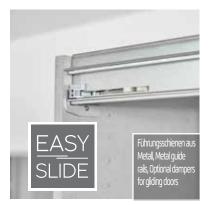

Passepartouts with or without lighting.

Drawers with base rail, cushioned self-closing mechanism.

All hinged doors incl. self-closing mechanism.

Matching rauch ORANGE + accessories 1.0 can be found after the wardrobes.