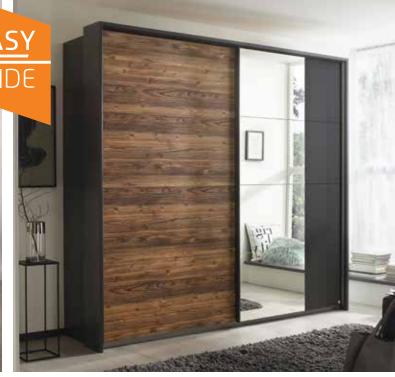

| WARD                                                               | ROBES | 5     | Sliding door wardrobes                   |                                          |                                          |                                                                                               |
|--------------------------------------------------------------------|-------|-------|------------------------------------------|------------------------------------------|------------------------------------------|-----------------------------------------------------------------------------------------------|
| See rauch ORANGE ACCESSORIES 1.1 for robe accessories.  EASY SLIDE |       | l for | 90/90                                    | * 112,5/112,5                            | 90/90/90                                 | *NOTE! Design constraints necessitate a shelf thickness of 2.2 cm on unit widths of 112.5 cm. |
| عدال                                                               |       |       | sliding door wardrobe                    | sliding door wardrobe                    | sliding door wardrobe                    |                                                                                               |
|                                                                    |       |       | 2-door, 1 mirror door, part mirror front | 2-door, 1 mirror door, part mirror front | 2-door, 1 mirror door, part mirror front |                                                                                               |
|                                                                    |       |       | ↔181 cm ‡210 cm ∠*62 cm                  | ↔226 cm ‡210 cm 1⁄62 cm                  | ↔271 cm ‡210 cm . 162 cm                 |                                                                                               |
| Article                                                            |       | Price | 53C7                                     | 53C8                                     | 53C9                                     |                                                                                               |

| WARD                                                               | ROBES | ;     | Sliding door wardrobes  |                        |                          |                                                                                                      |  |  |  |
|--------------------------------------------------------------------|-------|-------|-------------------------|------------------------|--------------------------|------------------------------------------------------------------------------------------------------|--|--|--|
| See rauch ORANGE ACCESSORIES 1.1 for robe accessories.  EASY SLIDE |       | for   | 90/90                   | * 112,5/112,5          | 90/90/90                 | <b>*NOTE!</b> Design constraints necessitate a shelf thickness of 2.2 cm on unit widths of 112.5 cm. |  |  |  |
| ع ال                                                               |       |       | sliding door wardrobe   | sliding door wardrobe  | sliding door wardrobe    |                                                                                                      |  |  |  |
|                                                                    |       |       | 2-door                  | 2-door                 | 2-door                   |                                                                                                      |  |  |  |
|                                                                    |       |       | ↔181 cm ‡210 cm ∠*62 cm | ↔226 cm ‡210 cm ∠62 cm | ↔271 cm ‡210 cm . ²62 cm |                                                                                                      |  |  |  |
| Article                                                            |       | Price | 4805                    | 4852                   | 4808                     |                                                                                                      |  |  |  |