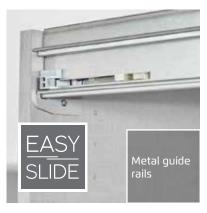

| WARD                                                               | ROBES | ;     | Sliding door wardrobes  |                        |                          |                                                                                                      |  |  |  |
|--------------------------------------------------------------------|-------|-------|-------------------------|------------------------|--------------------------|------------------------------------------------------------------------------------------------------|--|--|--|
| See rauch ORANGE ACCESSORIES 1.1 for robe accessories.  EASY SLIDE |       | for   | 90/90                   | * 112,5/112,5          | 90/90/90                 | <b>*NOTE!</b> Design constraints necessitate a shelf thickness of 2.2 cm on unit widths of 112.5 cm. |  |  |  |
| ع ال                                                               |       |       | sliding door wardrobe   | sliding door wardrobe  | sliding door wardrobe    |                                                                                                      |  |  |  |
|                                                                    |       |       | 2-door                  | 2-door                 | 2-door                   |                                                                                                      |  |  |  |
|                                                                    |       |       | ↔181 cm ‡210 cm ∠*62 cm | ↔226 cm ‡210 cm ∠62 cm | ↔271 cm ‡210 cm . ²62 cm |                                                                                                      |  |  |  |
| Article                                                            |       | Price | 4805                    | 4852                   | 4808                     |                                                                                                      |  |  |  |

| WARD                                                               | ROBES | 5     | Sliding door wardrobes                   |                                          |                                          |                                                                                               |
|--------------------------------------------------------------------|-------|-------|------------------------------------------|------------------------------------------|------------------------------------------|-----------------------------------------------------------------------------------------------|
| See rauch ORANGE ACCESSORIES 1.1 for robe accessories.  EASY SLIDE |       | l for | 90/90                                    | * 112,5/112,5                            | 90/90/90                                 | *NOTE! Design constraints necessitate a shelf thickness of 2.2 cm on unit widths of 112.5 cm. |
| عدال                                                               |       |       | sliding door wardrobe                    | sliding door wardrobe                    | sliding door wardrobe                    |                                                                                               |
|                                                                    |       |       | 2-door, 1 mirror door, part mirror front | 2-door, 1 mirror door, part mirror front | 2-door, 1 mirror door, part mirror front |                                                                                               |
|                                                                    |       |       | ↔181 cm ‡210 cm ∠*62 cm                  | ↔226 cm ‡210 cm 1⁄62 cm                  | ↔271 cm ‡210 cm . 162 cm                 |                                                                                               |
| Article                                                            |       | Price | 53C7                                     | 53C8                                     | 53C9                                     |                                                                                               |