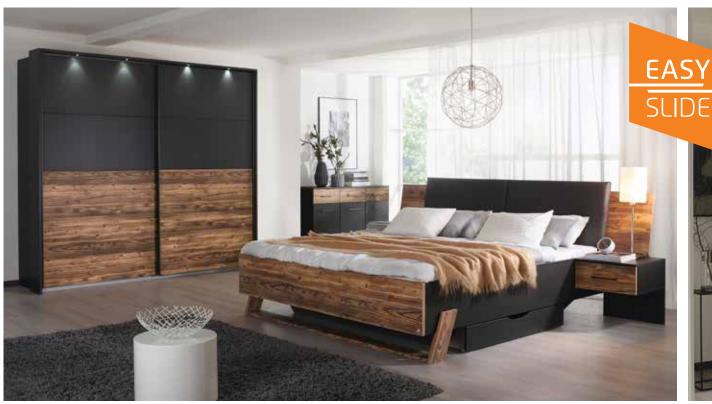

## rauch ORANGE

**BANGKOK** 

| Front/Carcase, Applications                         | Colour code |
|-----------------------------------------------------|-------------|
| Metallic grey, Applications Appenzell spruce colour | AD611       |

ORANGE

| Front/Carcase, Applications                         | Modell-Nr. |
|-----------------------------------------------------|------------|
| Metallic grey, Applications Appenzell spruce colour | AD611      |

| BEDS                                          |                                                                                                                                                   | Cor           | Combination consisting of bed and 2 bedside tables.                       |                                         |                                                                 |  |  |  |
|-----------------------------------------------|---------------------------------------------------------------------------------------------------------------------------------------------------|---------------|---------------------------------------------------------------------------|-----------------------------------------|-----------------------------------------------------------------|--|--|--|
| Slatted fi justed to Inlet dep (Upper side to | Bed side height = 47 cm     Slatted frame can be adjusted to 3 different heights     Inlet depths     (Upper edge of bed side to support height): |               | 47 cm                                                                     | *************************************** | Z,0 m  TRAFO 1220V  This product contains a light source of the |  |  |  |
| - 13,8                                        |                                                                                                                                                   | bed (         | combination                                                               | set of 2 LED lights                     | energy efficiency class G.                                      |  |  |  |
|                                               | - 15,4 cm<br>- 17,0 cm                                                                                                                            |               | headboard padding                                                         | with transformator and angle switch     | EPREL 766392                                                    |  |  |  |
| - 17,0 (                                      |                                                                                                                                                   |               | <b>180/200</b> ↔ 278 cm ‡101 cm ∠215 cm <b>BG 80</b> ↔ 21 cm ‡47 cm ∠6 cm |                                         | er Nee 70053E                                                   |  |  |  |
| Article                                       | Pri                                                                                                                                               | ce <b>070</b> | 08                                                                        | 95A0                                    |                                                                 |  |  |  |

| WARD                                                               | ROBES | ;     | Sliding door wardrobes  |                        |                          |                                                                                                      |  |  |  |
|--------------------------------------------------------------------|-------|-------|-------------------------|------------------------|--------------------------|------------------------------------------------------------------------------------------------------|--|--|--|
| See rauch ORANGE ACCESSORIES 1.1 for robe accessories.  EASY SLIDE |       | for   | 90/90                   | * 112,5/112,5          | 90/90/90                 | <b>*NOTE!</b> Design constraints necessitate a shelf thickness of 2.2 cm on unit widths of 112.5 cm. |  |  |  |
| ع ال                                                               |       |       | sliding door wardrobe   | sliding door wardrobe  | sliding door wardrobe    |                                                                                                      |  |  |  |
|                                                                    |       |       | 2-door                  | 2-door                 | 2-door                   |                                                                                                      |  |  |  |
|                                                                    |       |       | ↔181 cm ‡210 cm ∠*62 cm | ↔226 cm ‡210 cm ∠62 cm | ↔271 cm ‡210 cm . ²62 cm |                                                                                                      |  |  |  |
| Article                                                            |       | Price | 4805                    | 4852                   | 4808                     |                                                                                                      |  |  |  |