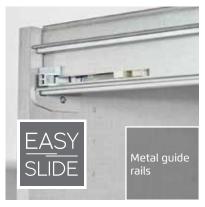

| WARD           | ROBES                               |       | Sliding door wardrobe  |                         |                         |                                                                                             |
|----------------|-------------------------------------|-------|------------------------|-------------------------|-------------------------|---------------------------------------------------------------------------------------------|
| ACCESS robe ad | uch ORAN<br>ORIES 1.1<br>ccessories | for   | 90/90                  | 112,5/112,5             | 90/90/90                | *Note! Design constraints necessitate a shelf thickness of 2.2 cm on unit widths of 110 cm. |
| SL             | IDE                                 |       | sliding door wardrobe  | sliding door wardrobe   | sliding door wardrobe   |                                                                                             |
|                |                                     |       | 2-door, 2 mirror doors | 2-door, 2 mirror doors  | 2-door, 2 mirror doors  |                                                                                             |
|                |                                     |       | ↔181 cm ‡210 cm ∠62 cm | ↔226 cm ‡210 cm ∠*62 cm | ↔271 cm ‡210 cm ∠162 cm |                                                                                             |
| Article        |                                     | Price | 5109                   | 5112                    | 5115                    |                                                                                             |
|                |                                     |       |                        |                         |                         |                                                                                             |
|                |                                     |       |                        |                         |                         |                                                                                             |
|                |                                     |       |                        |                         |                         |                                                                                             |
|                |                                     |       |                        |                         |                         |                                                                                             |
|                |                                     |       |                        |                         |                         |                                                                                             |
|                |                                     |       |                        |                         |                         |                                                                                             |
|                |                                     |       |                        |                         |                         |                                                                                             |
|                |                                     |       |                        |                         |                         |                                                                                             |
|                |                                     |       |                        |                         |                         |                                                                                             |
|                |                                     |       |                        |                         |                         |                                                                                             |
| Article        |                                     |       |                        |                         |                         |                                                                                             |
|                |                                     |       |                        |                         |                         |                                                                                             |
|                |                                     |       |                        |                         |                         |                                                                                             |
|                |                                     |       |                        |                         |                         |                                                                                             |
|                |                                     |       |                        |                         |                         |                                                                                             |
|                |                                     |       |                        |                         |                         |                                                                                             |
|                |                                     |       |                        |                         |                         |                                                                                             |
|                |                                     |       |                        |                         |                         |                                                                                             |
|                |                                     |       |                        |                         |                         |                                                                                             |
|                |                                     |       |                        |                         |                         |                                                                                             |
|                |                                     |       |                        |                         |                         |                                                                                             |
| Article        |                                     |       |                        |                         |                         |                                                                                             |