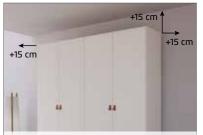

# Quality features

rauch ORANGE

Timeless look

Attractive front designs

Durable product quality

Excellent furniture fittings

comprehensive accessories

The following space is required to mount the wardrobe:

wardrobe height + min. 15 cm, wardrobe width + min. 15 cm on each side.